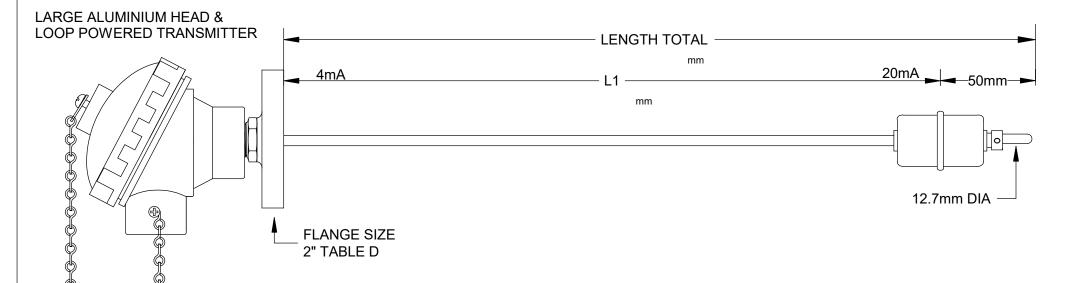

## CONTINUOUS LEVEL MEASUREMENT 4-20 mA OUTPUT (LOOP POWERED) 5mm RESOLUTION

- CONTINUOUS LEVEL CONTROL
- RESISTIVE CHAIN INPUT TO INHEAD TRANSMITTER

## **PROCESS CAPABILITIES**

- STAINLESS STEEL CONSTRUCTION
- MAXIMUM LENGTH 2000mm
- SPECIAL FLANGES AND LENGTHS AVAILABLE
- SPECIFIC GRAVITY 0.65
- TEMPERATURE RATING 100°C MAXIMUM
- PRESSURE RATING :30 kg/cm2 MAXIMUM
- VACUUM 760 Hg (MAXIMUM)
- 45mm DIAMETER 316 STAINLESS STEEL FLOAT
- 5mm RESOLUTION